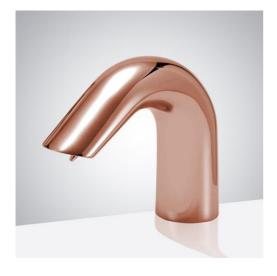

## MELUN ROSE GOLD HIGH QUALITY COMMERCIAL SOAP DISPENSER SPECS

2.5"

3.3"

S

4.6"

## Specs:

- Product Type: Commercial
- Main Construction Material: Brass
- Mount Type: Deck
- Handle Type: Infra-Red
- Power: Battery box for 6 x 1.5 V D alkaline batteries
- Power Source: 12 V transformer
- Number of Tap Holes: 1
- Valve/Cartridge Type: Solenoid
  Valve
- Sensing Range: Adjustable with optional remote control
- Working Soap: Standard liquid
  Soap
- Soap Bottle Capacity: 800ML
- Viscosity of Liquid Soap: 0.5ML to 1.5ML, adjustable
- Soap Amount Per Use: No