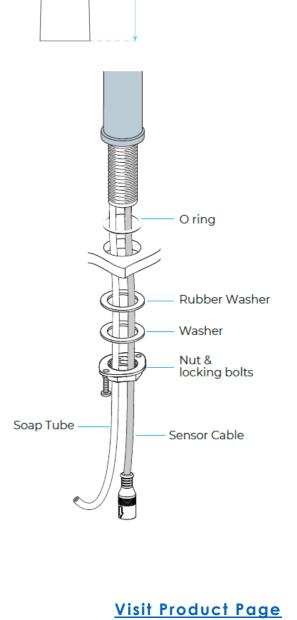

## Specs:

- Product Type: Commercial
- Main Construction Material: Brass
- Mount Type: Deck
- Handle Type: Infra-Red
- Power: Battery box for 6 x 1.5 V D alkaline batteries
- Power Source: 12 V transformer
- Number of Tap Holes: 1
- Valve/Cartridge Type: Solenoid
  Valve
- Sensing Range: Adjustable with optional remote control
- Working Soap: Standard liquid
  Soap
- Soap Bottle Capacity: 800ML
- Viscosity of Liquid Soap: 0.5ML to 1.5ML, adjustable
- Soap Amount Per Use: No